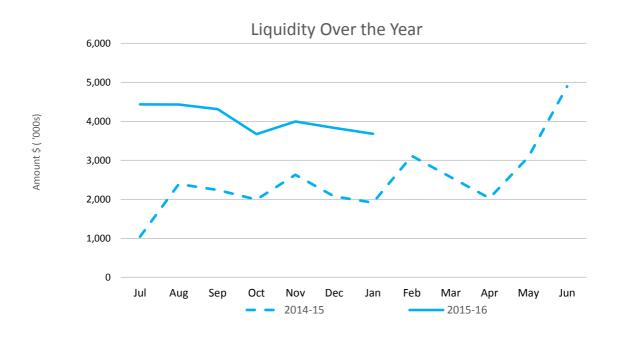

|
| Receivables -Other             | 5    | 669,325      | 559,400         | 96,688          |
| Inventories                    | _    | 87,880       | 49,899          | 87,880          |
|                                |      | 6,189,277    | 2,892,993       | 5,018,259       |
| Less: Current Liabilities      |      |              |                 |                 |
| Payables                       | 6    | (221,651)    | (6,061)         | (314,982)       |
| Provisions                     |      | (160,479)    | (122,942)       | (160,479)       |
| Less: Cash Reserves            | 7    | (852,724)    | (845,842)       | (859,891)       |
| Net Current Funding Position * |      | 4,954,423    | 1,918,149       | 3,682,908       |

<sup>\*</sup> Positive=Surplus (Negative=Deficit)



# **NOTE 3. CAPITAL - ACQUISITIONS AND FUNDING**

| Summary Capital<br>Acquisitions  | YTD Actual<br>New<br>/Upgrade<br>(a) | YTD Actual<br>Renewal<br>Expenditure<br>(b) | Adopted<br>Annual<br>Budget | YTD Budget<br>(d) | YTD Actual<br>Total<br>(c) = (a)+(b) | Variance<br>(d) - (c) |
|----------------------------------|--------------------------------------|---------------------------------------------|-----------------------------|-------------------|--------------------------------------|-----------------------|
|                                  | \$                                   | \$                                          | \$                          | \$                | \$                                   | \$                    |
| Land & Buildings                 | 0