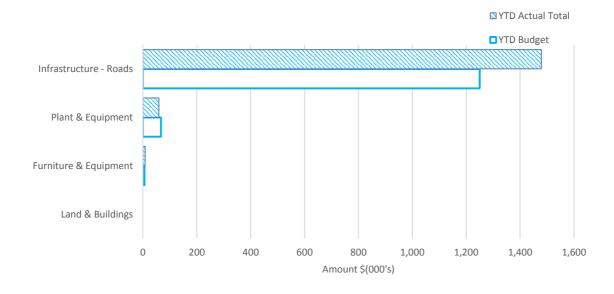

366                              |                       |
| Other (Disposals & C/Fwd)        |                                      |                                             | 106,000                     | 26,500            | 16,291                               |                       |
| Council Contribution - Operation | S                                    |                                             | 1,762,148                   | 137,300           | 885,831                              |                       |
| Capital Funding Total            |                                      |                                             | 6,628,162                   | 1,322,500         | 1,546,488                            |                       |

# Capital Expenditure Program YTD



# **NOTE 3. CAPITAL ACQUISITIONS**

| Capital Acquisitions                    | YTD Actual New /<br>Upgrade Expense |   | /TD Actual<br>Renewal | Adopted<br>Annual<br>Budget | Adopted YTD<br>Budget | YTD Actual | Variance<br>(Under)/<br>Over |
|-----------------------------------------|-------------------------------------|---|-----------------------|-----------------------------|-----------------------|------------|------------------------------|
| Land & Buildings                        |                                     |   |                       |                             |                       |            |                              |
| Basketball Court Kanpa                  | (                                   | 0 | 0                     | 20,000