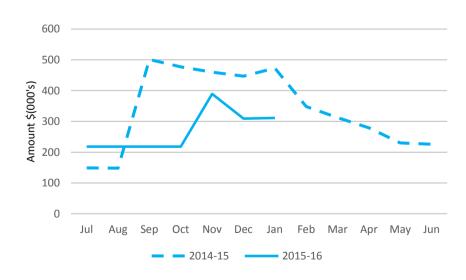

- Other       |             |            |          |         |         | 58,343 |
| Equals Current Outstanding                     | 311,323    | 225,876      | Accruals                  |             |            |          |         |         | 5,041  |
|                                                |            |              |                           |             |            |          |         |         |        |
| Net Rates Collectable                          | 311,323    | 225,876      | Total Receivables Gener   | ral Outstan | ding       |          |         |         | 96,688 |
| % Collected                                    | 23%        | 59%          | Amounts shown above in    | nclude GST  | (where app | licable) |         |         |        |

# Rates Receivable





## **NOTE 6. PAYABLES**

| Payables                   | Credit | Current | 30 Days | 60 Days | 90+Days      | Total   |
|----------------------------|--------|---------|---------|---------|--------------|---------|
|                            | \$     | \$      | \$      | \$      | \$           | \$      |
| Payables - General         | 0      | 155,592 | 12,718  | 258     | 320          | 168,888 |
| Balances per Trial Balance |        |         |         |         |              |         |
| Sundry Payables **         |        |         |         |         |              | 168,888 |
| Payables - Other           |        |         |         |         |              |         |
| Payroll Payables           |        |         |         |         |              | 76,496  |
| ATO Liabi