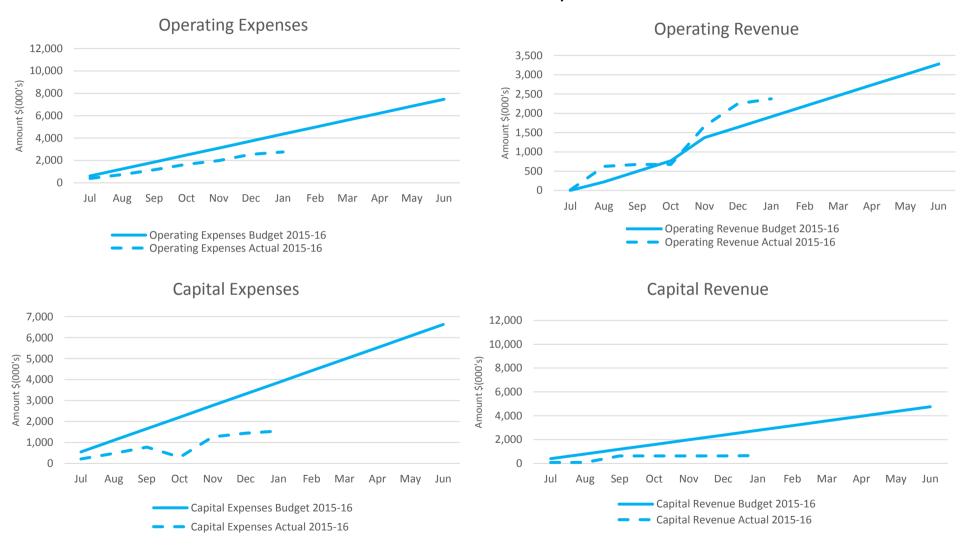

ing Activities</b>         |    | (28,000)                    | 0                    | (7,167)              | (7,167)            |
|                                                   |    | (4,954,423)                 | (1,807,776)          | (1,271,516)          |                    |
| Opening Funding Surplus(Deficit)                  | 2  | 4,954,423                   | 4,954,423            | 4,954,423            | 0                  |
| Closing Funding Surplus(Deficit)                  | 2  | 0                           | 3,146,648            | 3,682,908            |                    |

This statement is to be read in conjunction with the accompanying financial statements and notes.

# SHIRE OF NGAANYATJARRAKU SUMMARY GRAPHS - FINANCIAL ACTIVITY For the Period Ended 31 January 2016



This information is to be read in conjunction with the accompanying financial statements and notes.

#### For the Period Ended 31 January 2016

#### 1. SIGNIFICANT ACCOUNTING POLICIES

#### (a) Basis of Accounting

This statement comprises a special purpose financial report which has been prepared in accordance with Australian Accounting Standards (as they apply to local governments and not-for-profit entities), Australian Accounting Interpretations, other authoritative pronouncements of the Australian Accounting Standards Board, the Local Government Act 1995 and accompanying regulations. Material accounting policies which have been adopted in the preparation of this statement are presented below and have been consistently applied unless stated otherwise. Except for cash flow and rate se