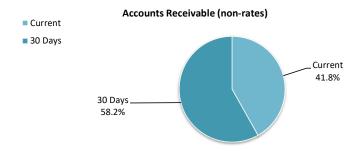

es are recognised at original invoice amount less any allowances for uncollectable amounts (i.e. impairment). The carrying amount of net trade receivables is equivalent to fair value as it is due for settlement within 30 days.

## Classification and subsequent measurement

Receivables which are generally due for settlement within 30 days except rates receivables which are expected to be collected within 12 months are classified as current assets. All other receivables such as, deferred pensioner rates receivable after the end of the reporting period are classified as non-current assets.

Trade and other receivables are held with the objective to collect the contractual cashflows and therefore the Shire measures them subsequently at amortised cost using the effective interest rate method.



|                            | Opening<br>Balance | Asset<br>Increase | Asset<br>Reduction | Closing<br>Balance |
|----------------------------|--------------------|-------------------|--------------------|--------------------|
| Other current assets       | 1 July 2022        |                   |                    | 30 September 2022  |
|                            | \$                 | \$                | \$                 | \$                 |
| Inventory                  |                    |                   |                    |                    |
| Stock on hand              | 46,299             | C                 | )                  | 0 46,299           |
| Total other current assets | 46,299             | C                 |                    | 0 46,299           |