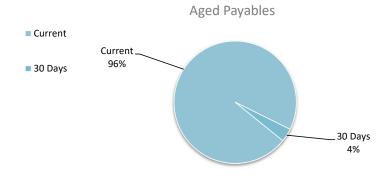

| Transport licensing                |        |    |         |         |         |          | 77      |
| Total payables general outstanding |        |    |         |         |         |          | 365,199 |

# Amounts shown above include GST (where applicable)

## **KEY INFORMATION**

Trade and other payables represent liabilities for goods and services provided to the Shire prior to the end of the period that are unpaid and arise when the Shire becomes obliged to make future payments in respect of the purchase of these goods and services. The amounts are unsecured, are recognised as a current liability and are normally paid within 30 days of recognition. The carrying amounts of trade and other payables are considered to be the same as their fair values, due to their short-term nature.



|            |                     | Budget   |          |        |        |          | YTD Actual |        |        |  |  |
|------------|---------------------|----------|----------|--------|--------|----------|------------|--------|--------|--|--|
|            |                     | Net Book |          |        |        | Net Book |            |        |        |  |  |
| Asset Ref. | Asset description   | Value    | Proceeds | Profit | (Loss) | Value    | Proceeds   | Profit | (Loss) |  |  |
|            |                     | \$       | \$       | \$     | \$     | \$       | \$         | \$     | \$     |  |  |
|            |                     |          |          |        |        |          |            |        |        |  |  |
|            | Plant and equipment |          |