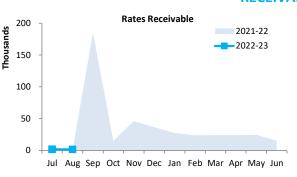

al assets at amortised cost held with registered financial institutions are listed in this note other financial assets at amortised cost are provided in Note 4 - Other assets.



# NOTES TO THE STATEMENT OF FINANCIAL ACTIVITY

### FOR THE PERIOD ENDED 31 AUGUST 2022

# **OPERATING ACTIVITIES** NOTE 3 **RECEIVABLES**

| Rates receivable      | 30 Jun 2022 | 31 Aug 2022 |  |  |
|-----------------------|-------------|-------------|--|--|
|                       | \$          | \$          |  |  |
| Opening rates arrears | 0           | 15,588      |  |  |
| Levied                | 227,544     | 0           |  |  |
| Less - collections    | (211,956)   | (13,949)    |  |  |
| Net rates collectable | 15,588      | 1,639       |  |  |
| % Collected           | 93.1%       | 89.5%       |  |  |



| Receivables - general                 | Credit | Current   | 30 Days | 60 Days | 90+ Days | Total     |
|---------------------------------------|--------|-----------|---------|---------|----------|-----------|
|                                       | \$     | \$        | \$      | \$      | \$       | \$        |
| Receivables - general                 | 0      | 1,771,993 | 0       | 0       | 0        | 1,771,993 |
| Percentage                            | 0.0%   | 100%      | 0%      | 0%      | 0%       |           |
| Balance per trial balance             |        |           |         |         |          |           |
| Sundry receivable                     |        |           |         |         |          | 1,771,993 |
| GST receivable                        |        |