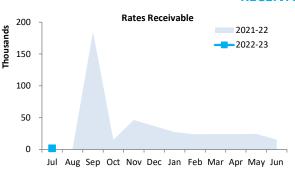

ly payments of principal and interest.

Financial assets at amortised cost held with registered financial institutions are listed in this note other financial assets at amortised cost are provided in Note 4 - Other assets.



## NOTES TO THE STATEMENT OF FINANCIAL ACTIVITY

#### FOR THE PERIOD ENDED 31 JULY 2022

## **OPERATING ACTIVITIES** NOTE 3 **RECEIVABLES**

| Rates receivable      | 30 Jun 2022 | 31 Jul 2022 |
|-----------------------|-------------|-------------|
|                       | \$          | \$          |
| Opening rates arrears | 0           | 15,588      |
| Levied                | 227,544     | 0           |
| Less - collections    | (211,956)   | (13,766)    |
| Net rates collectable | 15,588      | 1,822       |
| % Collected           | 93.1%       | 88.3%       |



| Receivables - general                 | Credit | Current | 30 Days | 60 Days | 90+ Days | Total   |
|---------------------------------------|--------|---------|---------|---------|----------|---------|
|                                       | \$     | \$      | \$      | \$      | \$       | \$      |
| Receivables - general                 | 0      | 0       | 58,170  | 5,316   | 0        | 63,486  |
| Percentage                            | 0.0%   | 0%      | 91.6%   | 8.4%    | 0%       |         |
| Balance per trial balance             |        |         |         |         |          |         |
| Sundry receivable                     |        |         |         |         |          | 63,486  |
| GST receivable                        |        |         |         |         |