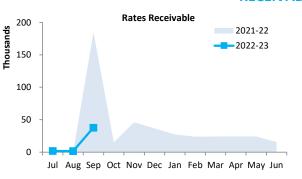

payments of principal and interest.

Financial assets at amortised cost held with registered financial institutions are listed in this note other financial assets at amortised cost are provided in Note 4 - Other assets.



# NOTES TO THE STATEMENT OF FINANCIAL ACTIVITY

### FOR THE PERIOD ENDED 30 SEPTEMBER 2022

# **OPERATING ACTIVITIES** NOTE 3 **RECEIVABLES**

| Rates receivable      | 30 Jun 2022 | 30 Sep 2022 |
|-----------------------|-------------|-------------|
|                       | \$          | \$          |
| Opening rates arrears | 0           | 15,588      |
| Levied                | 227,544     | 431,237     |
| Less - collections    | (211,956)   | (408,912)   |
| Net rates collectable | 15,588      | 37,913      |
| % Collected           | 93.1%       | 91.5%       |



| Receivables - general                     | Credit | Current | 30 Days | 60 Days | 90+ Days | Total   |
|-------------------------------------------|--------|---------|---------|---------|----------|---------|
|                                           | \$     | \$      | \$      | \$      | \$       | \$      |
| Receivables - general                     | 0      | 13,632  | 18,949  | 0       | 0        | 32,581  |
| Percentage                                | 0.0%   | 41.8%   | 58.2%   | 0%      | 0%       |         |
| Balance per trial balance                 |        |         |         |         |          |         |
| Sundry receivable                         |        |         |         |         |          | 32,581  |
| GST receivable                            |        |