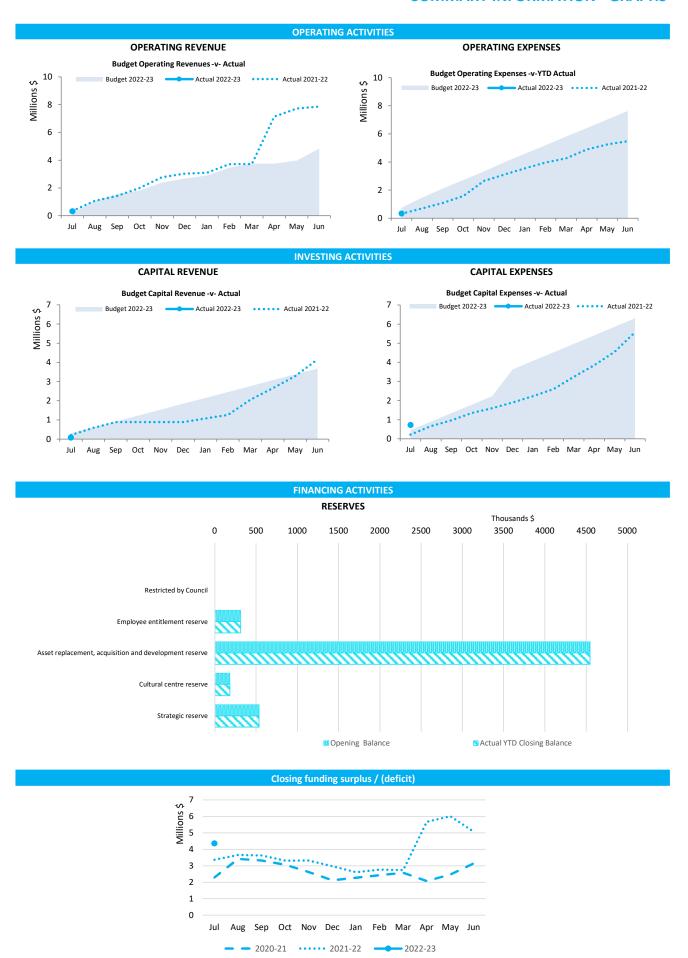

Please note that subsequent to the 2 June letter above, Department of Communities Officers have verbally confirmed that the State expects the Shire to contribute at least \$300,000 p.a. towards waste services from the Shires FAGs General funding. The Shire has included this item and WA's high inflation rate in its recently adopted Strategic Resource Plan 2022-2037 (includes Long Term Financial Plan) which shows future negative net financial results and by year 7 the Shire will have exhausted its reserves and will trade insolvent going forward. See <a href="https://ngaanyatjarraku.wa.gov.au/index.php/our-shire/publications/75-council-publications/95-integrated-planning-reporting-framework">https://ngaanyatjarraku.wa.gov.au/index.php/our-shire/publications/75-council-publications/95-integrated-planning-reporting-framework</a>