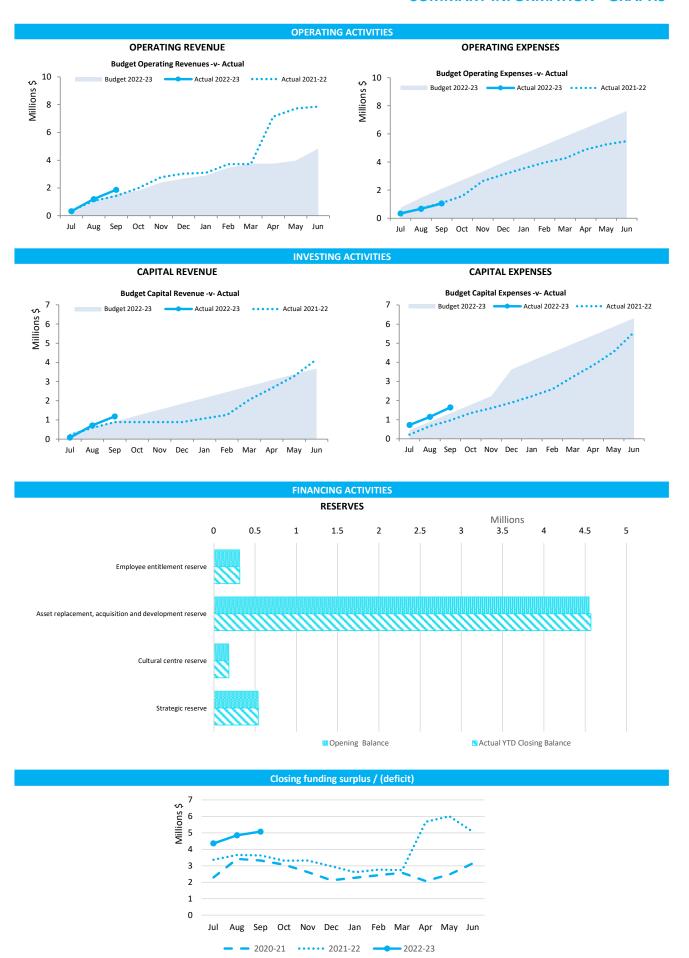

mation | 7  |
| Note 2       | Cash and Financial Assets                   | 8  |
| Note 3       | Receivables                                 | 9  |
| Note 4       | Other Current Assets                        | 10 |
| Note 5       | Payables                                    | 11 |
| Note 6       | Disposal of Assets                          | 12 |
| Note 7       | Capital Acquisitions                        | 13 |
| Note 8       | Reserve Accounts                            | 15 |
| Note 9       | Other Current Liabilities                   | 16 |
| Note 10      | Operating grants and contributions          | 17 |
| Note 11      | Non operating grants and contributions      | 18 |
| Note 12      | Explanation of Material Variances           | 19 |

## **SUMMARY INFORMATION - GRAPHS**



This information is to be read in conjunction with the accompanying Financial Statements and Notes.

## Funding surplus / (deficit) Components

Funding surplus / (deficit)

YTD YTD Adopted Var. \$ **Budget** Actual Budget (b)-(a) (a) (b) \$4.86 M \$4.86 M \$4.74 M (\$0.11 M) \$5.08 M \$0.00 M \$4.34 M \$0.74 M

Refer to Statement of Financial Activity

Opening

Closing

Cash and cash equivalents

\$12.44 M % of total
Unrestricted Cash \$6.84 M 54.9%
Restricted Cash \$5.61 M 45.1%

Refer to Note 2 - Cash and Financial Assets

**Payables** 

\$0.37 M % Outstanding
Trade Payables \$0.19 M
0 to 30 Days 96.4%
Over 30 Days 3.6%

0%

Over 30 Days
Over 90 Days
Refer to Note 5 - Payables

Receivables

\$0.11 M % Collected

Rates Receivable \$0.04 M 91.5%

Trade Receivable \$0.11 M % Outstanding