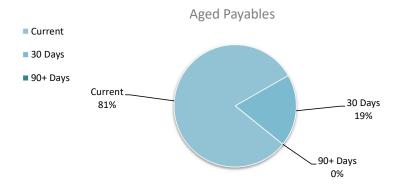

ditors                  |        |    |                 |        |         |          | 1,512   |
| Total payables general outstanding |        |    |                 |        |         |          | 343,110 |

Amounts shown above include GST (where applicable)

#### **KEY INFORMATION**

Trade and other payables represent liabilities for goods and services provided to the Shire prior to the end of the period that are unpaid and arise when the Shire becomes obliged to make future payments in respect of the purchase of these goods and services. The amounts are unsecured, are recognised as a current liability and are normally paid within 30 days of recognition. The carrying amounts of trade and other payables are considered to be the same as their fair values, due to their short-term nature.



|            |                     |                   | Budget   |        |        |                   |          | YTD Actual |        |  |  |
|------------|---------------------|-------------------|----------|--------|--------|-------------------|----------|------------|--------|--|--|
| Asset Ref. | Asset description   | Net Book<br>Value | Proceeds | Profit | (Loss) | Net Book<br>Value | Proceeds | Profit     | (Loss) |  |  |
|            |                     | \$                | \$       | \$     | \$     | \$                | \$       | \$         | \$     |  |  |
|            | Plant and equipment |                   |          |        |        |                   |          |            |        |  |  |
|            | Transport           |                   |          |