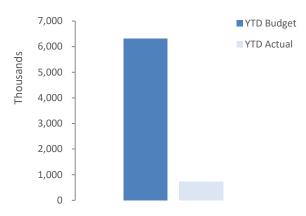

red at no cost the asset is initially recognise at fair value. Assets held at cost are depreciated and assessed for impairment annually.

## Initial recognition and measurement between

#### mandatory revaluation dates for assets held at fair value

In relation to this initial measurement, cost is determined as the fair value of the assets given as consideration plus costs incidental to the acquisition. For assets acquired at zero cost or otherwise significantly less than fair value, cost is determined as fair value at the date of acquisition. The cost of non-current assets constructed by the Shire includes the cost of all materials used in construction, direct labour on the project and an appropriate proportion of variable and fixed overheads.

#### **Payments for Capital Acquisitions**



## Capital expenditure total Level of completion indicators



|   | Level of completion in | dicator, please see table at the end of this note for further detail. | Add       | pted         |              |              |
|---|------------------------|-----------------------------------------------------------------------|-----------|--------------|--------------|--------------|
|   |                        |                                                                       | Current   | Year to Date | Year to Date | Variance     |
|   |                        | Account Description                                                   | Budget    | Budget       | Actual       | (Under)/Over |
|   | Capital Expenditure    |