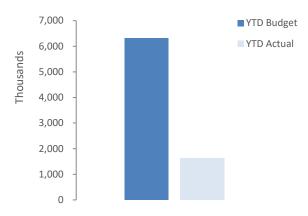

Please note that subsequent to the 2 June letter above, Department of Communities Officers have verbally confirmed that the State expects the Shire to contribute at least \$300,000 p.a. towards waste services from the Shires FAGs General funding. The Shire has included this item and WA's high inflation rate in its recently adopted Strategic Resource Plan 2022-2037 (includes Long Term Financial Plan) which shows future negative net financial results and by year 7 the Shire will have exhausted its reserves and will trade insolvent going forward. See <a href="https://ngaanyatjarraku.wa.gov.au/index.php/our-shire/publications/75-council-publications/95-integrated-planning-reporting-framework">https://ngaanyatjarraku.wa.gov.au/index.php/our-shire/publications/75-council-publications/95-integrated-planning-reporting-framework</a>