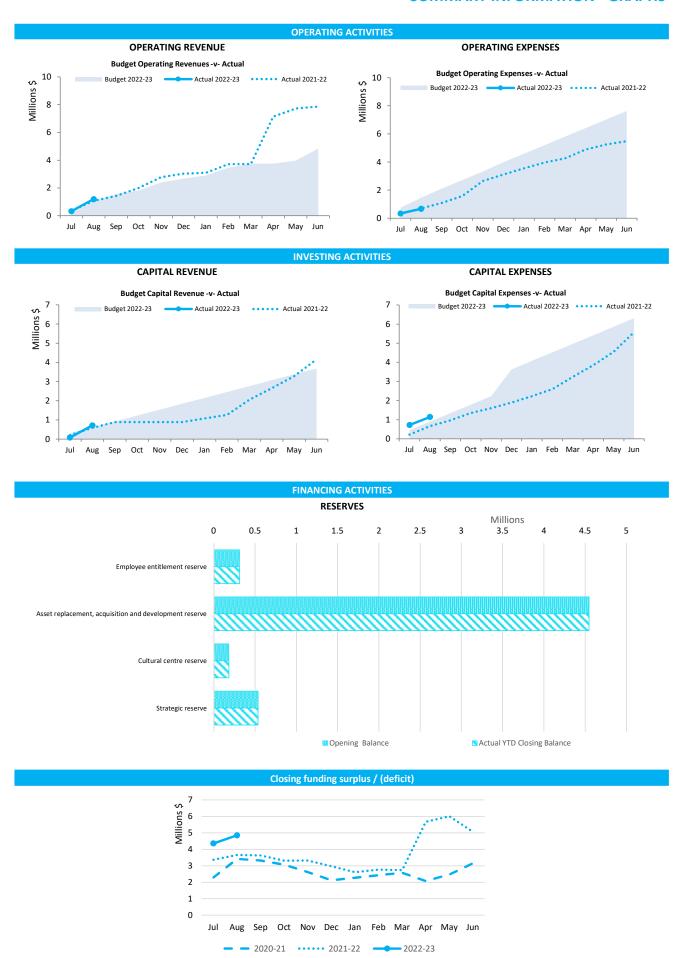

| Disposal of Assets                          | 12 |  |  |  |
| Note 7                                              | Capital Acquisitions                        | 13 |  |  |  |
| Note 8                                              | Reserve Accounts                            | 15 |  |  |  |
| Note 9                                              | Other Current Liabilities                   | 16 |  |  |  |
| Note 10                                             | Operating grants and contributions          | 17 |  |  |  |
| Note 11                                             | Non operating grants and contributions      | 18 |  |  |  |
| Note 12                                             | Explanation of Material Variances           | 19 |  |  |  |

#### **SUMMARY INFORMATION - GRAPHS**



This information is to be read in conjunction with the accompanying Financial Statements and Notes.

## Funding surplus / (deficit) Components

Funding surplus / (deficit)

YTD YTD Adopted Var. \$ **Budget** Actual Budget (b)-(a) (a) (b) \$4.86 M \$4.86 M \$4.74 M (\$0.11 M) \$0.00 M \$4.47 M \$4.86 M \$0.38 M

Refer to Statement of Financial Activity

Opening Closing

Cash and cash equivalents

\$11.19 M % of total **Unrestricted Cash** \$5.61 M 50.2% **Restricted Cash** \$5.58 M 49.8%

Refer to Note 2 - Cash and Financial Assets

**Payables** 

\$0.51 M % Outstanding **Trade Payables** \$0.20 M 0 to 30 Days 85.9% Over 30 Days 14.1%

0%

Over 90 Days Refer to Note 5 - Payables **Receivables** 

\$1.86 M % Coll **Rates Receivable** \$0.00 M 89.5% Trade Receivable \$1.86 M Over 30 Days 0.