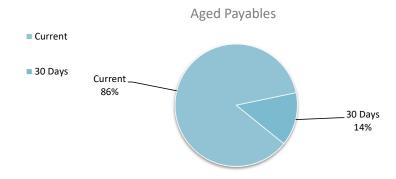

| Payroll creditors                  |        |    |         |         |         |          | 35,460  |
| Total payables general outstanding |        |    |         |         |         |          | 507,291 |

## Amounts shown above include GST (where applicable)

## **KEY INFORMATION**

Trade and other payables represent liabilities for goods and services provided to the Shire prior to the end of the period that are unpaid and arise when the Shire becomes obliged to make future payments in respect of the purchase of these goods and services. The amounts are unsecured, are recognised as a current liability and are normally paid within 30 days of recognition. The carrying amounts of trade and other payables are considered to be the same as their fair values, due to their short-term nature.



|                        |          |                   | Budget   |        |        |                   | YTD Actual |        |        |
|------------------------|----------|-------------------|----------|--------|--------|-------------------|------------|--------|--------|
| Asset Ref. Asset descr | ription  | Net Book<br>Value | Proceeds | Profit | (Loss) | Net Book<br>Value | Proceeds   | Profit | (Loss) |
|                        |          | \$                | \$       | \$     | \$     | \$                | \$         | \$     | \$     |
| Plant and e            | quipment |                   |          |        |        |                   |            |        |        |
| Transport              |          |                   |          |        |        |                   |