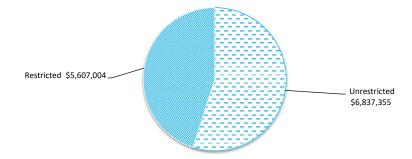

original maturities of three months or less that are readily convertible to known amounts of cash and which are subject to an insignificant risk of changes in value. Bank overdrafts are reported as short term borrowings in current liabilities in the statement of net current assets.

The local government classifies financial assets at amortised cost if both of the following criteria are met:

- $\hbox{- the asset is held within a business model whose objective is to collect the contractual cash flows, and}\\$
- the contractual terms give rise to cash flows that are solely payments of principal and interest.

Financial assets at amortised cost held with registered financial institutions are listed in this note other financial assets at amortised cost are provided in Note 4 - Other assets.



# NOTES TO THE STATEMENT OF FINANCIAL ACTIVITY

### FOR THE PERIOD ENDED 30 SEPTEMBER 2022

# **OPERATING ACTIVITIES** NOTE 3 **RECEIVABLES**

| Rates receivable      | 30 Jun 2022 | 30 Sep 2022 |
|-----------------------|-------------|-------------|
|                       | \$          | \$          |
| Opening rates arrears | 0           | 15,588      |
| Levied                | 227,544     | 431,237     |
| Less - collections    | (211,956)   | (408,912)   |
| Net rates collectable | 15,588      | 37,913      |
| % Collected           | 93.1%       | 91.5%       |



| Receivables - general                     | Credit | Current | 30 Days | 60 Days | 90+ Days | Total   |
|-------------------------------------------|--------|---------|---------|---------|----------|---------|
|