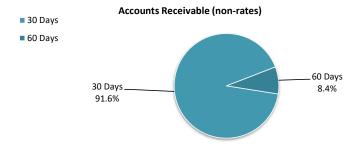

are recognised at original invoice amount less any allowances for uncollectable amounts (i.e. impairment). The carrying amount of net trade receivables is equivalent to fair value as it is due for settlement within 30 days.

#### Classification and subsequent measurement

Receivables which are generally due for settlement within 30 days except rates receivables which are expected to be collected within 12 months are classified as current assets. All other receivables such as, deferred pensioner rates receivable after the end of the reporting period are classified as non-current assets.

Trade and other receivables are held with the objective to collect the contractual cashflows and therefore the Shire measures them subsequently at amortised cost using the effective interest rate method.



| Other current assets       | Opening<br>Balance<br>1 July 2022 | Asset<br>Increase | Asset<br>Reduction | Closing<br>Balance<br>31 July 2022 |
|----------------------------|-----------------------------------|-------------------|--------------------|------------------------------------|
|                            | \$                                | \$ \$             |                    | \$                                 |
| Inventory                  |                                   |                   |                    |                                    |
| Stock on hand              | 46,299                            | 0                 | 0                  | 46,299                             |
| Total other current assets | 46,299                            | 0