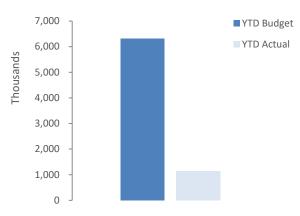

is initially recognise at fair value. Assets held at cost are depreciated and assessed for impairment annually.

# Initial recognition and measurement between

## mandatory revaluation dates for assets held at fair value

In relation to this initial measurement, cost is determined as the fair value of the assets given as consideration plus costs incidental to the acquisition. For assets acquired at zero cost or otherwise significantly less than fair value, cost is determined as fair value at the date of acquisition. The cost of non-current assets constructed by the Shire includes the cost of all materials used in construction, direct labour on the project and an appropriate proportion of variable and fixed overheads.

## **Payments for Capital Acquisitions**

1,139,922

247,520

892,402



## Capital expenditure total Level of completion indicators



|      | Level of completion inc | dicator, please see table at the end of this note for further detail. | Ado       | pted         |              |              |
|------|-------------------------|-----------------------------------------------------------------------|-----------|--------------|--------------|--------------|
|      |                         |                                                                       | Current   | Year to Date | Year to Date | Variance     |
|      |                         | Account Description                                                   | Budget    | Budget       | Actual       | (Under)/Over |
|      | Capital Expenditure     |