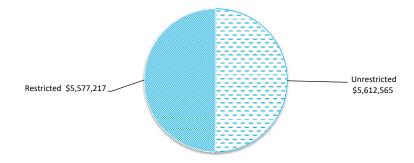

al maturities of three months or less that are readily convertible to known amounts of cash and which are subject to an insignificant risk of changes in value.  $Bank\ overdrafts\ are\ reported\ as\ short\ term\ borrowings\ in\ current\ liabilities\ in\ the\ statement\ of\ net\ current\ assets.$ 

The local government classifies financial assets at amortised cost if both of the following criteria are met:

- the asset is held within a business model whose objective is to collect the contractual cashflows, and
- the contractual terms give rise to cash flows that are solely payments of principal and interest.

Financial assets at amortised cost held with registered financial institutions are listed in this note other financial assets at amortised cost are provided in Note 4 - Other assets.



# NOTES TO THE STATEMENT OF FINANCIAL ACTIVITY

### FOR THE PERIOD ENDED 31 AUGUST 2022

# **OPERATING ACTIVITIES** NOTE 3 **RECEIVABLES**

| Rates receivable      | 30 Jun 2022 | 31 Aug 2022 |  |  |
|-----------------------|-------------|-------------|--|--|
|                       | \$          | \$          |  |  |
| Opening rates arrears | 0           | 15,588      |  |  |
| Levied                | 227,544     | 0           |  |  |
| Less - collections    | (211,956)   | (13,949)    |  |  |
| Net rates collectable | 15,588      | 1,639       |  |  |
| % Collected           | 93.1%       | 89.5%       |  |  |



| Receivables - general                 | Credit | Current   | 30 Days | 60 Days | 90+ Days | Total     |
|---------------------------------------|--------|-----------|-------