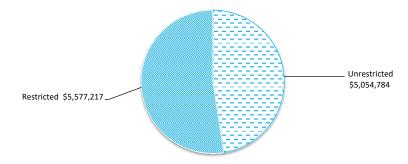

vestments with original maturities of three months or less that are readily convertible to known amounts of cash and which are subject to an insignificant risk of changes in value. Bank overdrafts are reported as short term borrowings in current liabilities in the statement of net current assets.

The local government classifies financial assets at amortised cost if both of the following criteria are met:

- the asset is held within a business model whose objective is to collect the contractual cashflows, and
- the contractual terms give rise to cash flows that are solely payments of principal and interest.

Financial assets at amortised cost held with registered financial institutions are listed in this note other financial assets at amortised cost are provided in Note 4 - Other assets.



## NOTES TO THE STATEMENT OF FINANCIAL ACTIVITY

#### FOR THE PERIOD ENDED 31 JULY 2022

## **OPERATING ACTIVITIES** NOTE 3 **RECEIVABLES**

| Rates receivable      | 30 Jun 2022 | 31 Jul 2022 |
|-----------------------|-------------|-------------|
|                       | \$          | \$          |
| Opening rates arrears | 0           | 15,588      |
| Levied                | 227,544     | 0           |
| Less - collections    | (211,956)   | (13,766)    |
| Net rates collectable | 15,588      | 1,822       |
| % Collected           | 93.1%       | 88.3%       |



| Receivables - general                 | Credit | Current | 30 Days | 60 Days | 90+ Days | Total   |
|---------------------------------------|--------|---------|---------|---------|----------|---------|
|