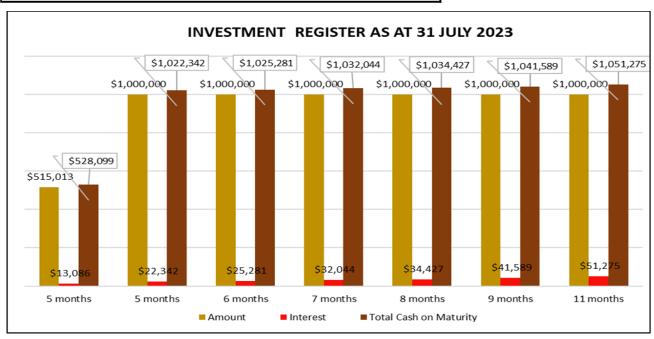

| AA-        | Westpac Bank      | 5.57%         | 21-Jun-24     | \$ 51,274.52  | \$  | 1,051,274.52 |
| \$  | 6,515,012.96      |                  |            |                   |               |               | \$ 220,043.38 | \$  | 6,735,056.34 |

#### **CASH AT BANK**

| Account Name                  | Amount          | Interest                                 |
|-------------------------------|-----------------|------------------------------------------|
| WESTPAC BUSINESS ONE ACCOUNT  | \$ 6,104,315.83 | 0% interest                              |
| WESTPAC 31 DAY NOTICE ACCOUNT | \$ 1,267,503.50 | 4.35 - funds on hold and 2.35% on notice |
| Total Cash at Bank            | \$ 7,371,819.33 |                                          |

TOTAL CASH & INVESTMENTS \$ 13,886,832.29