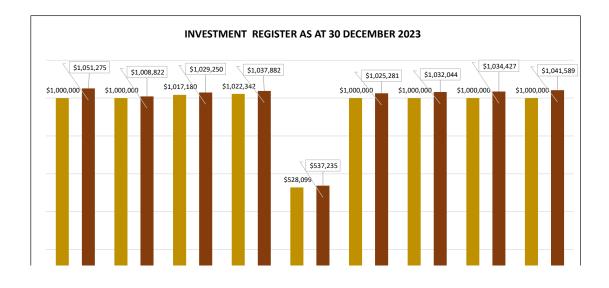

|      |             |     |              |
| WESTPAC BUSINESS PREMIUM CASH RESERVE ACCOUNT |              |               |         |                  | \$         | 2,337,298.05      | 2.95 % intere  | st           |                |      |             |     |              |
| WESTPAC 31 DAY NOTICE ACCOUNT                 |              |               |         |                  | \$         | 822,217.65        | 4.6% - funds o | on ł         | nold and 2.35% | % or | n notice    |     |              |
| Total                                         | Cash at Bank |               |         |                  |            |                   | \$             | 3,208,924.67 |                |      |             |     |              |

\$ 11,776,545.93

#### TOTAL CASH & INVESTMENTS



#### SHIRE OF NGAANYATJARRAKU CASH POSITION AS AT 31 JANUARY 2024

|                               | INVESTMENTS     |                |            |                  |            |                   |                |                |                  |                |  |
|-------------------------------|-----------------|----------------|------------|------------------|------------|-------------------|----------------|----------------|------------------|----------------|--|
| Credit Maturity Total Cash on |                 |                |            |                  |            |                   |                |                |                  |                |  |
| Am                            | ount            | AC             | Туре       | Term             | Rating S&