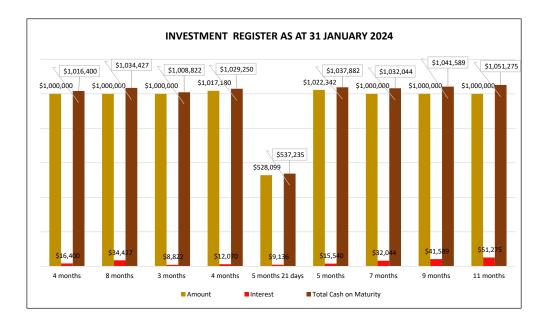

|                  |            |                   | \$47,885.48    | 0% interest    |                  |                |  |
| WE                            | STPAC BUSINESS  | PREMIUM CASH I | RESERVE AC | COUNT            |            |                   | \$1,856,912.65 | 2.95 % interes | st               |                |  |
| WE                            | STPAC 31 DAY N  | OTICE ACCOUNT  |            |                  |            |                   | \$825,637.17   | 4.6% - funds o | on hold and 2.35 | % on notice    |  |
| Tot                           | al Cash at Bank |                |            | \$ 2,730,435.30  |            |                   |                |                |                  |                |  |

\$ 11,298,056.56

#### TOTAL CASH & INVESTMENTS



# SHIRE OF NGAANYATJARRAKU

# MONTHLY FINANCIAL REPORT

# (Containing the required statement of financial activity and statement of financial position) For the period ended 31 December 2023

# LOCAL GOVERNMENT ACT 1995 LOCAL GOVERNMENT (FINANCIAL MANAGEMENT) REGULATIONS 1996

# TABLE OF CONTENTS

| Statement | of Financial Activity                       | 2 |
|-----------|---------------------------------------------|---|
| Statement | of Financial Position                       | 3 |
| Note 1    | Basis of Preparation                        | 4 |
| Note 2    | Statement of Financial Activity Information | 5 |
| Note 3    | Explanation of Material Variances           | 6 |

# SHIRE OF NGAANYATJARRAKU STATEMENT OF FINANCIAL ACTIVITY FOR THE PERIOD ENDED 31 DECEMBER 2023

|