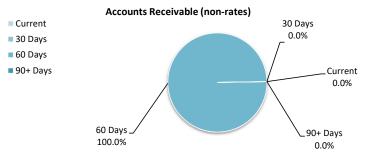

recognised at original invoice amount less any allowances for uncollectable amounts (i.e. impairment). The carrying amount of net trade receivables is equivalent to fair value as it is due for settlement within 30 days.

#### **Classification and subsequent measurement**

Receivables which are generally due for settlement within 30 days except rates receivables which are expected to be collected within 12 months are classified as current assets. All other receivables such as, deferred pensioner rates receivable after the end of the reporting period are classified as non-current assets.

Trade and other receivables are held with the objective to collect the contractual cashflows and therefore the Shire measures them subsequently at amortised cost using the effective interest rate method.



### **8 OTHER CURRENT ASSETS**

| Other current assets                               | Opening<br>Balance<br>1 July 2023 | Asset<br>Increase | Asset<br>Reduction | Closing<br>Balance<br>31 January 2024 |
|----------------------------------------------------|-----------------------------------|-------------------|--------------------|---------------------------------------|
|                                                    | \$                                | \$                | \$                 | \$                                    |
| Inventory                                          |                                   |                   |                    |                                       |
| Stock on hand                                      | 25,107