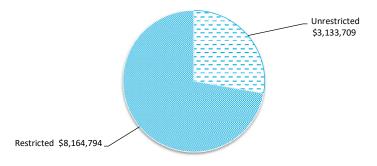

estments with original maturities of three months or less that are readily convertible to known amounts of cash and which are subject to an insignificant risk of changes in value. Bank overdrafts are reported as short term borrowings in current liabilities in the statement of net current assets.

The local government classifies financial assets at amortised cost if both of the following criteria are met:

- the asset is held within a business model whose objective is to collect the contractual cashflows, and

- the contractual terms give rise to cash flows that are solely payments of principal and interest.

Financial assets at amortised cost held with registered financial institutions are listed in this note other financial assets at amortised cost are provided in Note 4 - Other assets.



# 4 RESERVE ACCOUNTS

| Reserve name                   | Budget<br>Opening<br>Balance | Budget<br>Transfers<br>In (+) | Budget<br>Transfers<br>Out (-) | Budget<br>Closing<br>Balance | Actual<br>Opening<br>Balance | Actual<br>Interest<br>Earned | Actual<br>Transfers<br>In (+) | Actual<br>Transfers<br>Out (-) | Actual YTD<br>Closing<br>Balance |
|--------------------------------|------------------------------|-------------------------------|--------------------------------|------------------------------|------------------------------|------------------------------|-------------------------------|--------------------------------|----------------------------------|
|                                | \$                           | \$                            | \$