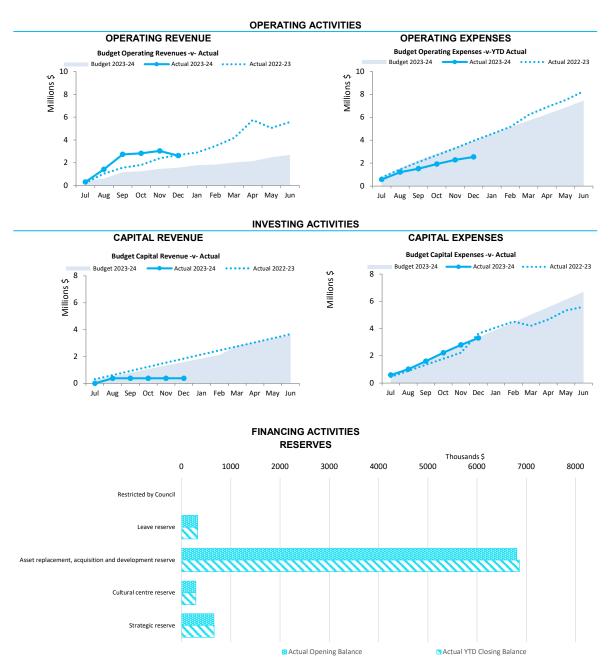

- Disposal of A |                      |                      | Refer to 5 - Capital Acq |             |                              | Refer to 5 - Capital Acquis |          |            |

#### **Key Financing Activities**

| Amount attri                          | butable t            | o financing          | g activities       |
|---------------------------------------|----------------------|----------------------|--------------------|
| Adopted Budget                        | YTD<br>Budget<br>(a) | YTD<br>Actual<br>(b) | Var. \$<br>(b)-(a) |
| (\$0.41 M)<br>fer to Statement of Fin | \$0.00 M             | (\$0.06 M)           | (\$0.06 M)         |

This information is to be read in conjunction with the accompanying Financial Statements and notes.

#### 2 KEY INFORMATION - GRAPHICAL



#### Closing funding surplus / (deficit)



This information is to be read in conjunction with the accompanying Financial Statements and Notes.

#### **3 CASH AND FINANCIAL ASSETS**

|                                 |                                    |              |            | Total      |              | Interest | Maturity |
|---------------------------------|------------------------------------|--------------|------------|------------|--------------|----------|----------|
| Description                     | Classification                     | Unrestricted | Restricted | Cash       | Institution  | Rate     | Date     |
|                                 |                                    | \$           | \$         | \$         |              |          |          |
| Cash on h