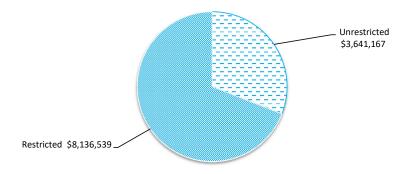

estments with original maturities of three months or less that are readily convertible to known amounts of cash and which are subject to an insignificant risk of changes in value. Bank overdrafts are reported as short term borrowings in current liabilities in the statement of net current assets.

The local government classifies financial assets at amortised cost if both of the following criteria are met:

- the asset is held within a business model whose objective is to collect the contractual cashflows, and

- the contractual terms give rise to cash flows that are solely payments of principal and interest.

Financial assets at amortised cost held with registered financial institutions are listed in this note other financial assets at amortised cost are provided in Note 4 - Other assets.



# 4 RESERVE ACCOUNTS

| Reserve name                   | Budget<br>Opening<br>Balance | Budget<br>Transfers<br>In (+) | Budget<br>Transfers<br>Out (-) | Budget<br>Closing<br>Balance |   | Actual<br>Opening<br>Balance | Actual<br>Interest<br>Earned | Actual<br>Transfers<br>In (+) | Actual<br>Transfers<br>Out (-) | Actual YTD<br>Closing<br>Balance |
|--------------------------------|------------------------------|-------------------------------|--------------------------------|------------------------------|---|------------------------------|------------------------------|-------------------------------|--------------------------------|----------------------------------|
|                                | \$                           | \$                            | \$